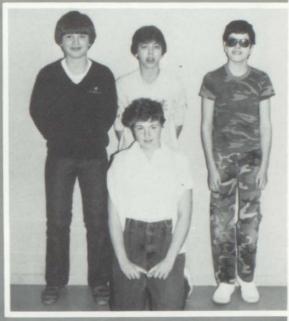

Front: Kim Morris. Back: Charlie Howes, Jim Stehlik, and Perry Thompson.

A Junior High Quiz Team of Charlie Howes, Jason Saxton, Perry Thompson, and alternate Kim Morris practiced for several months. At the end of that time a match was held between Senior High and Junior High Quiz Team members.