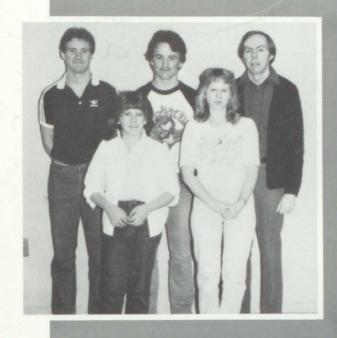

## QUIZ BOWL

Front Row: (L to R) Amy Fabus, Julie Mills. Back Row: Mike Morris, Duane Schneider, and Mr. Sanford- Advisor.

Ashley High School competed for the 6th year in the High School Quiz Bowl at Alma College on Saturday February 9th against Maple Valley and lost 90-30.

Teams answered questions about literature, social studies, math, science, sports, and current events. Ashley High School's team included Duane Schneider, Mike Morris, Otis Viles, Amy Fabus, and alternate Julie Mills.